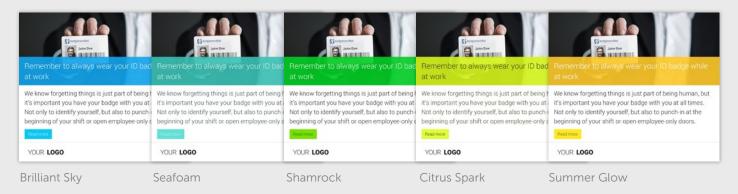

edia Gallery with Title Top

Up to five media and a title in an alternative gallery layout









These templates are included by default in the Message Server.



## MD5

#### Fullscreen Video

Title with now playing label in the footer



SUPPORTS:





## MD6

#### Video With Description

Add a description and optional







## MD7

## Captioned Image

Fullscreen image with title and message bars













## MD8

#### Collage Gallery

Add up to three media and one background image









## MD9

#### Collage Gallery Portrait

Add up to three media and one background image









## **MD10**

## Two image gallery

Add up to two media and one background image.



## **Basic Color Themes**



Requires Message Server 14 and Player 9



#### **Color Themes**



#### **Examples**





Scarlet Rose Quartz Violet Haze Midnight Orange Crush