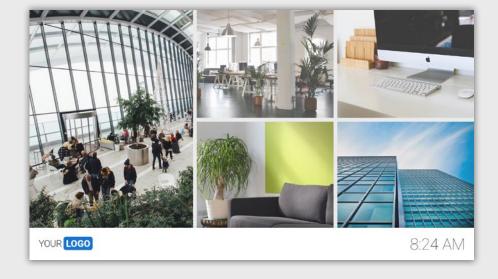

## Media Gallery Right

Message with media gallery on the right

#### Coming up: Brainstorm session, this Wednesday in the Blue Room.

We are looking forward to hearing all your great ideas for improving our products. The session is open for anyone and will be held at 14:30 this Wednesday in the Blue Room.

If you would like to make use of the screen or beamer please contact Dave at IT.

SUPPORTS:

YOUR LOGO

8:24 AM

MS4 Mirrored layout