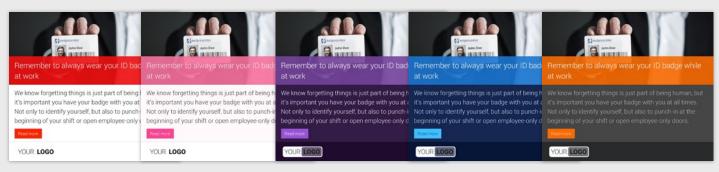

ia Gallery with Title Top

Up to five media and a title in an alternative gallery layout









These templates are included by default in the Message Server.



## MD5

#### Fullscreen Video

Title with now playing label in the footer



SUPPORTS:





## MD6

#### Video With Description

Add a description and optional







## MD7

## Captioned Image

Fullscreen image with title and message bars













## MD8

#### Collage Gallery

Add up to three media and one background image









## MD9

#### Collage Gallery Portrait

Add up to three media and one background image









## **MD10**

## Two image gallery

Add up to two media and one background image.



## **Basic Color Themes**



Requires Message Server 14 and Player 9



#### **Color Themes**



#### **Examples**





Scarlet Rose Quartz Violet Haze Midnight Orange Crush