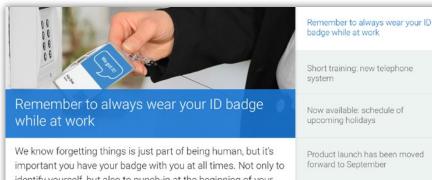

#### Headlines Left

Message, media and headlines on the left

SUPPORTS:

Remember to always wear your ID badge while at work

Short training: new telephone system

Now available: schedule of upcoming holidays

Product launch has been moved forward to September

#### Remember to always wear your ID badge while at work

We know forgetting things is just part of being human, but it's important you have your badge with you at all times. Not only to identify yourself, but also to punch-in at the beginning of your shift or open employee-only doors.