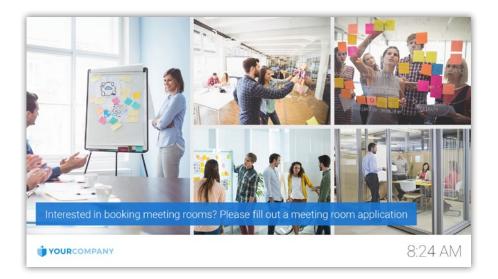

## MS2

## Headlines Right

Message, media and headlines on the right

SUPPORTS:

identify yourself, but also to punch-in at the beginning of your shift or open employee-only doors.

Cybersecurity: always check links before clicking

YOUR LOGO

8:24 AM

These templates are included by default in the Message Server.

MS2 Mirrored layout

#### Headlines Left

Message, media and headlines on the left

SUPPORTS:

Remember to always wear your ID badge while at work

Short training: new telephone system

Now available: schedule of upcoming holidays

Product launch has been moved forward to September