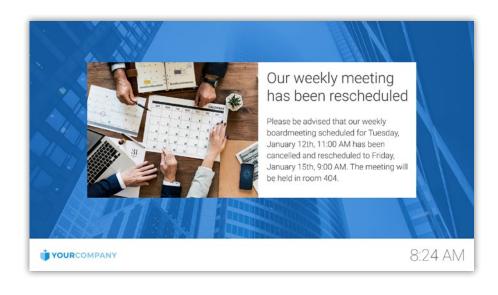

#### Headlines Left

Message, media and headlines on the left

SUPPORTS:

Remember to always wear your ID badge while at work

Short training: new telephone system

Now available: schedule of upcoming holidays

Product launch has been moved forward to September