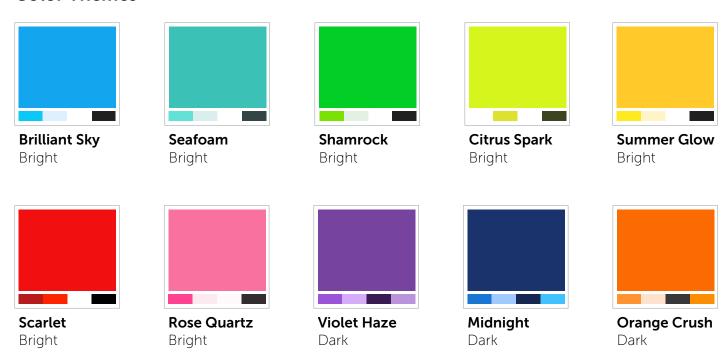

## **Basic Color Themes**

Requires Message Server 14 and Player 9

#### **Color Themes**