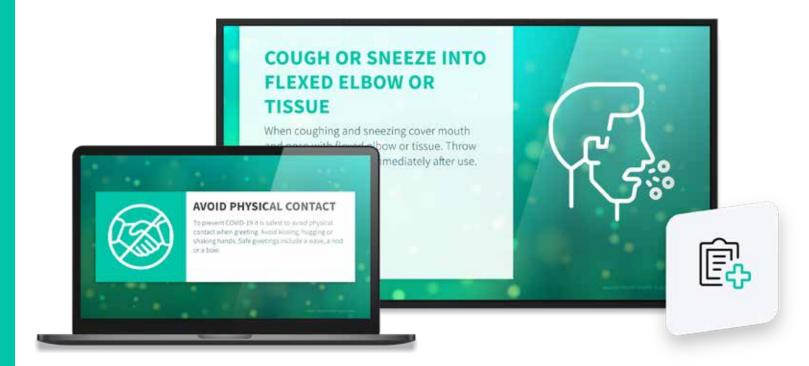

#### **Health Regulations Templates**

As an employer, you want to keep your employees healthy. Healthy employees enjoy their work more, are more productive and reduce absenteeism. Continuously bringing essential health regulations under your colleagues' attention will not only help them to remember this possibly life-saving information better, it will also encourage them to act accordingly.

#### **Usage**

Our free Health Regulations Template Pack contains full screen templates (PC and TV) and ready-to-use content covering topics such as hand washing, sanitizing and avoiding physical contact.