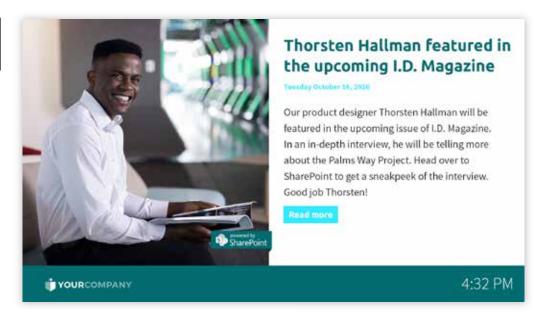

#### SharePoint Powered News

Displays news messages directly from SharePoint

3

#### SharePoint News Message

Displays news messages directly from SharePoint