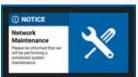

#### **Alert types**

Based on ANSI Safety Color Codes

| COLOR | ICON        | TYPE      | LEVEL |
|-------|-------------|-----------|-------|
|       | $\triangle$ | EMERGENCY | HIGH  |
|       | $\triangle$ | WARNING   | HIGH  |
|       | 1           | CAUTION   | MID   |
|       | $\otimes$   | SAFE      | MID   |
|       | (i)         | NOTICE    | LOW   |
|       | Æ           | TEST      | LOW   |