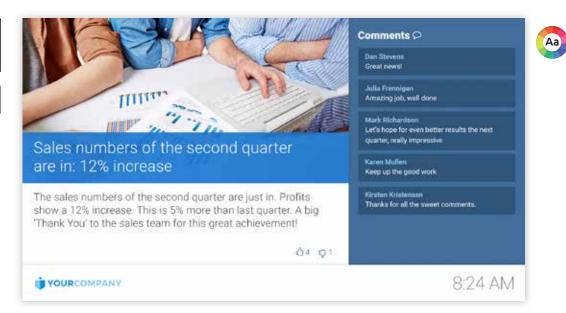

#### Single Comment and Likes

Displays message with comments (1 at a time) and likes

#### Multiple Comments and Likes

Displays message with comments in sidebar and likes