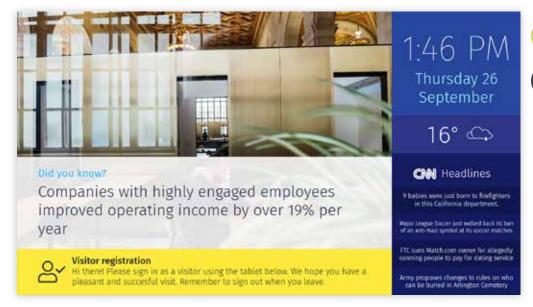

#### Welcome Visitors

Shows today's date, a welcome message (title) and visitors (message body)

3a