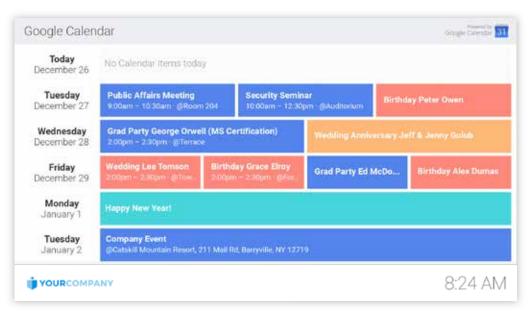

### Date and time Templates

i Requires Media Server

#### Usage

Automatically integrate (real-time) date and time information via RSS, XML and API. Please note that some of our default feeds may not be available for your location.

1

#### Google Calendar

Displays selected calendar information (e.g. birthdays) using the Google Calendar API

2