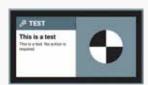

#### **Alert types**

Based on ANSI Safety Color Codes

| COLOR | ICON        | TYPE      | LEVEL |
|-------|-------------|-----------|-------|
|       | $\triangle$ | EMERGENCY | HIGH  |
|       | $\triangle$ | WARNING   | HIGH  |
|       | 1           | CAUTION   | MID   |
|       | $\otimes$   | SAFE      | MID   |
|       | (i)         | NOTICE    | LOW   |
|       | Æ           | TEST      | LOW   |