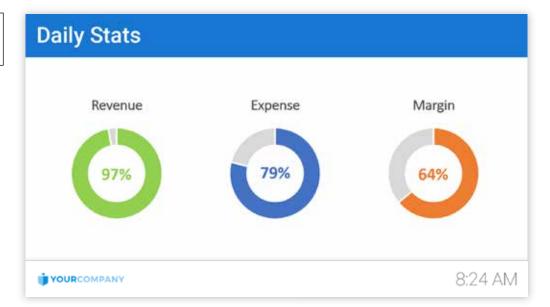

ams Dark

Can display highlights from Microsoft Teams

2



#### Microsoft Teams Light

Can display highlights from Microsoft Teams

## We

### Weather Templates

i Requires Media Server

#### Usage

Weather templates can display a (5 day) forecast and current conditions for your desired location. Only available as landscape templates. 1



#### Weather with dynamic background

Displays a five day weather forecast and current conditions for your chosen location

2



Weather with dynamic background / no footer

Displays a five day weather forecast and current conditions for your chosen location



### Excel Templates

i Requires Media Server

#### Usage

Excel Templates are powered by the Netpresente Media Server to automatically make screenshots of real-time data in your Excel sheets. 1



#### Real-time KPIs

Displays data from an Excel data sheet

2



#### Week Planning

Displays data from an Excel data sheet



### Excel Templates

Requires Media Server

#### Usage

Excel Templates are powered by the Netpresente Media Server to automatically make screenshots of real-time data in your Excel sheets. 3

| Had Owner    | Name            | tide                        | Organisation               |      |                       |                          |
|--------------|-----------------|-----------------------------|----------------------------|------|-----------------------|--------------------------|
| Ohris Duarte | Bertha Boxer    | Director # Vendor Relations | DSM Healthcare             | Hot  | 321 Westcott Building | bertha@fcof.net          |
| Chris Duarte | Phyl