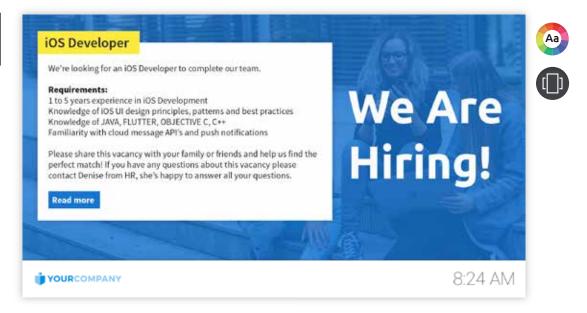

#### Treat

Share a recipe, or let your employees know there's a treat waiting. Image can be replaced with your own custom image.