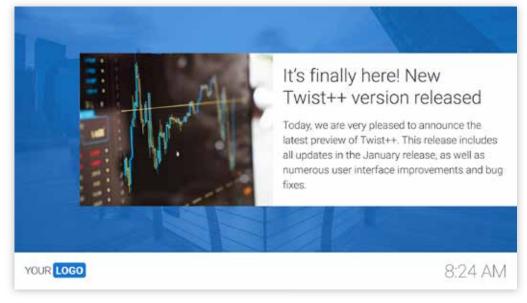

xt and optionally one or more media objects. Most Message Templates can be flipped horizontally.







#### Single Comment and Likes

Displays message with comments (1 at a time) and likes







#### Multiple Comments and Likes

Displays message with comments in sidebar and likes





### Message Templates

Included by default in the Content Creator Pack.

Download the pack for free at: https://www.netpresenter.com/support/ content-creator-pack

(This download is password protected

#### **Usage**

The main purpose of Message Templates is to display a message or news item consisting of a title, body text and optionally one or more media objects. Most Message Templates can be flipped horizontally.

7



#### Postcard Message

Message with single media on background image with overlay

8



#### Edge Message

Message, single media and background image with overlay

### Message Templates

Included by default in th Content Creator Pack.

Download the pack for free at: https://www.netpresenter.com/support/ content-creator-pack

(This download is password protected

#### **Usage**

The main purpose of Message Templates is to display a message or news item consisting of a title, body text and optionally one or more media objects. Most Message Templates can be flipped horizontally.





#### Split Message

Message with large image at the top

10



#### Waterfall Message

Message on top of large background image

## Message Templates

Included by default in the Content Creator Pack.

Download the pack for free at: https://www.netpresenter.com/support/ content-creator-pack

(This