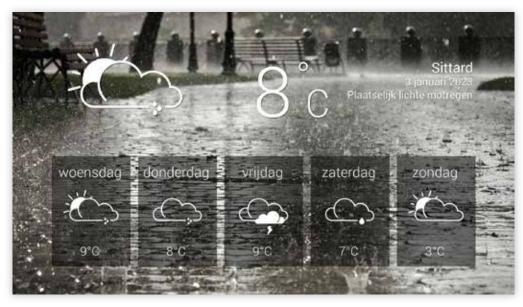

### Weather Templates

i Requires Media Server

#### Usage

Weather templates can display a (5 day) forecast and current conditions for your desired location. Only available as landscape templates. 1

#### Weather with dynamic background

Displays a five day weather forecast and current conditions for your chosen location

2

Weather with dynamic background / no footer

Displays a five day weather forecast and current conditions for your chosen location