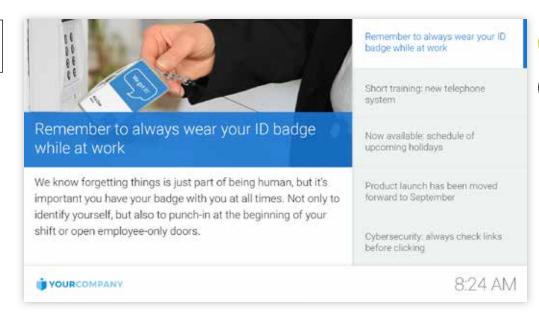

### A warm welcome to our new colleague Thorsten Hallman!

Please welcome Thorsten Hallman!
Today, he will be joining our Marketing
team. You can reach him at ext. 315.
Thorsten is a father of one (son Jake, 3)
and Football enthusiast. His first project
will be the Palms Way Project. Good luck
Thorsten!

Read more

8:24 AM