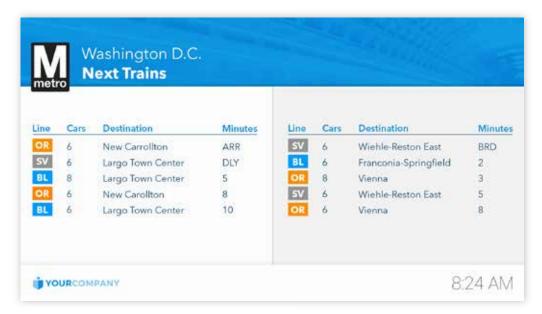

### Traffic Templates

i Requires Media Server

#### Usage

Automatically integrate (real-time) traffic information via RSS, XML and API. Please note that some of our default feeds may not be available for your location.

#### Metro information

Displays live metro departure information for one train station.