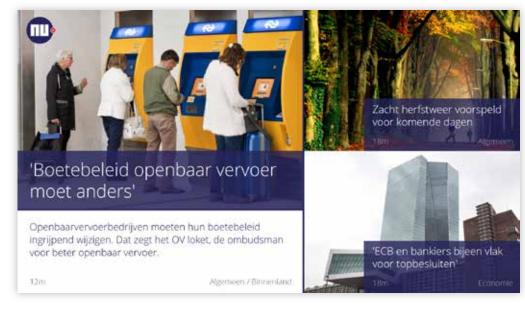

#### News template

Displays 3 news messages with large images

3

#### News template

Displays 3 news messages with large images

5