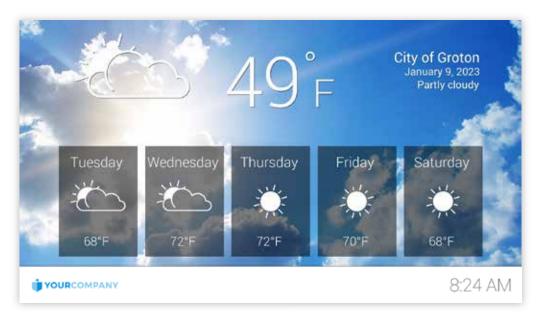

### Weather Templates

i Requires Media Server

#### Usage

Weather templates can display a (5 day) forecast and current conditions for your desired location. Only available as landscape templates. 1

#### Weather with dynamic background

Displays a five day weather forecast and current conditions for your chosen location

2

Weather with dynamic background / no footer

Displays a five day weather forecast and current conditions for your chosen location