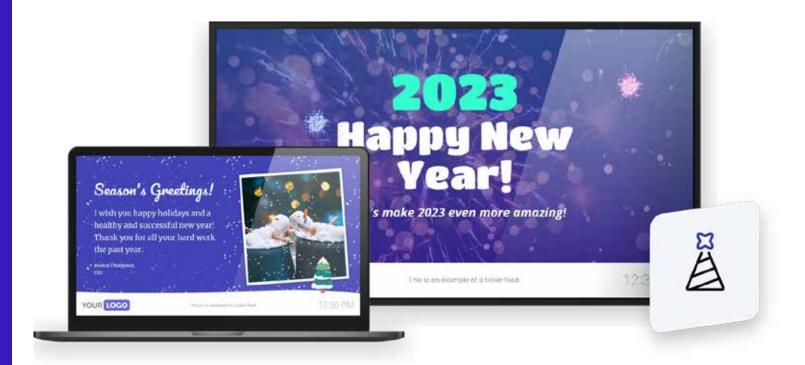

#### **Dynamic Holiday-templates**

Are you looking for a convenient way to wish everyone at your organization a happy holiday? We've got you covered with our very own 'Happy Holiday' template package, containing templates for Christmas and New Year's. You can use them on your Digital Signage screens and Corporate Screensaver!

When you're done installing the holiday templates in the Message Server, you can write your own message and publish them to all your employees with one push of a button. Saves you some extra work before your holidays!