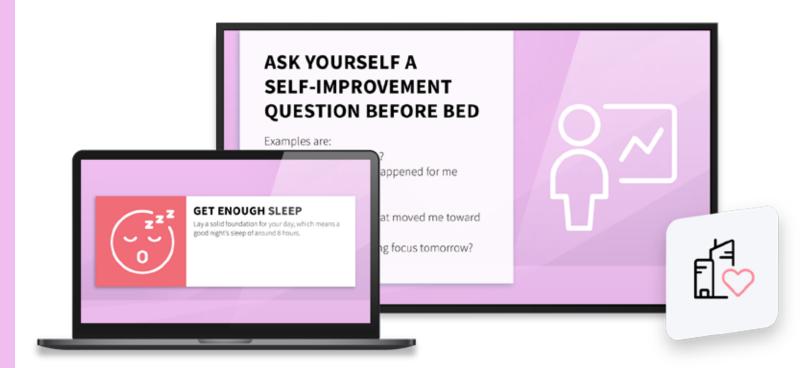

Workplace Wellness Template Pack

#### Usage

Our free Workplace Wellness Template Pack contains full screen templates (PC and TV) and ready-to-use content covering topics such as choosing a positive attitude, creating a productive working environment and staying healthy.

#### **Workplace Wellness-templates**

Workplace wellness is any workplace health promotion activity or organizational policy designed to support healthy behavior in the workplace and to improve health outcomes. Workplace wellness often consists of activities such as health education, weight management programs, on-site fitness programs or facilities.

To remind your employees about workplace wellness, repetition is crucial. That is why we have developed a Workplace Wellness Template pack.

Holiday Template Pack