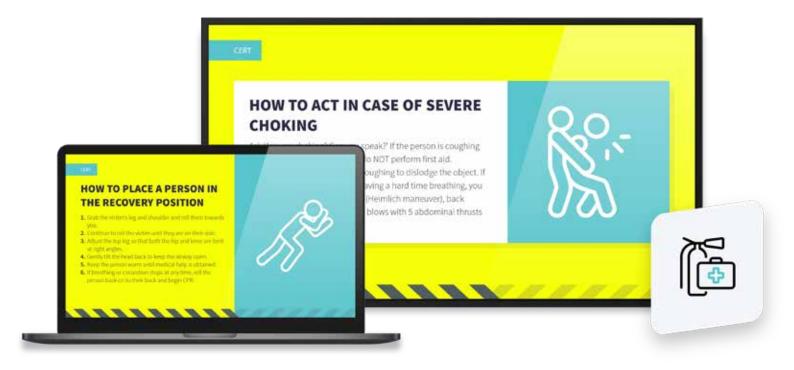

### Emergency response Template Pack

#### Usage

Our free CERT Template Pack contains full screen templates (PC and TV) and ready-to-use content covering topics such as how to perform compression, using an AED and how to treat burns.

#### **CERT-templates**

To be well prepared for any emergency in your organization, it is important to regularly repeat and practice your CERT-skills. Typically, this is done during an annual CERT-repetition. In between these annual trainings, the CERT-knowledge may slightly fade. This means your organization is not always fully prepared when an emergency occurs, which can be dangerous...

To keep your CERT-members and other staff members' knowledge on track, regular repetition is crucial. That is why we have developed a CERT-template pack. The template pack will fully equip you to repeat the most important CERT-knowledge for your staff members on a regular basis. This way, they will always have the latest knowledge, even in between the annual CERT training.