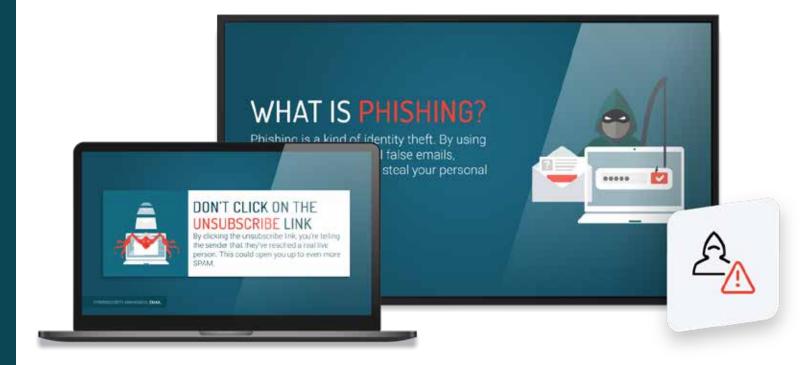

#### **Cybersecurity Templates**

Cyber-attacks are becoming more common and more sophisticated every day. In fact, excellent IT security is no longer enough to prevent business-sensitive information from falling into the wrong hands. After all, the biggest threat is within your own organisation: your employees. One click on the wrong link is often enough to shut down your entire organisation. Continuous cybersecurity awareness training, however, ensures that you and your employees are aware of cyber attacks at an early stage and can thus better protect your organisation against them.

#### Usage

Our free cybersecurity awareness pack contains full screen templates (PC and TV) and ready-to-use content covering topics such as phishing, ransomware, password policy and much more.

Health Regulations Template pack