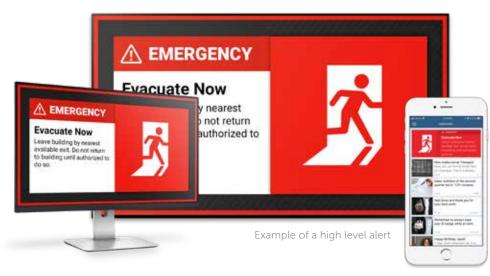

#### **Usage**

Designed to instantly grab any audience's attention using pop-up messages and highly effective alert sounds. Share breaking news – e.g. emergency situations or important employee updates immediately whenever, wherever.

### Making sure urgent messages are seen immediately

Alerts can be displayed on a wide range of devices, from mobile phones to digital signage screens.

Alert Types and scenarios give you the ability to quickly trigger alerts including certain predefined conditions, such as a color, icon and level.

#### **Alert types**

Based on ANSI Safety Color Codes

| COLOR | ICON        | TYPE      | LEVEL |
|-------|-------------|-----------|-------|
|       | $\triangle$ | EMERGENCY | HIGH  |
|       | $\triangle$ | WARNING   | HIGH  |
|       | 1           | CAUTION   | MID   |
|       | $\otimes$   | SAFE      | MID   |
|       | (i)         | NOTICE    | LOW   |
|       | Æ           | TEST      | LOW   |