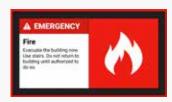

#### **Alert types**

Based on ANSI Safety Color Codes

| COLOR | ICON        | TYPE      | LEVEL |
|-------|-------------|-----------|-------|
|       | $\triangle$ | EMERGENCY | HIGH  |
|       | $\triangle$ | WARNING   | HIGH  |
|       | 1           | CAUTION   | MID   |
|       | $\otimes$   | SAFE      | MID   |
|       | (i)         | NOTICE    | LOW   |
|       | Æ           | TEST      | LOW   |