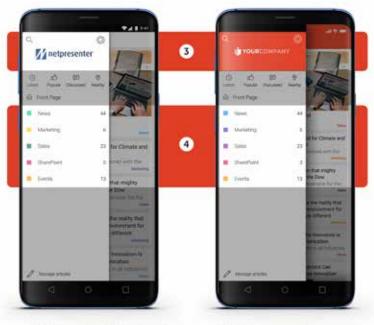

Change 3 Menu header image / 4 Category colors

#### Usage

An app template changes the look of your Netpresenter app based on your corporate style guide. The app templates shown are just examples.