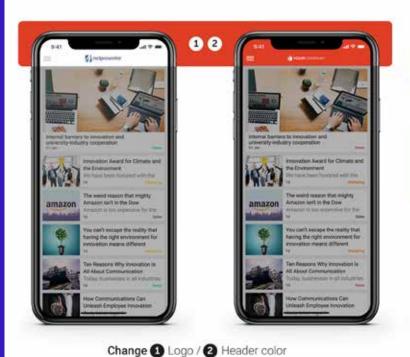

Change 3 Menu header image / 4 Category colors

#### Usage

An app template changes the look of your Netpresenter app based on your corporate style guide. The app templates shown are just examples.