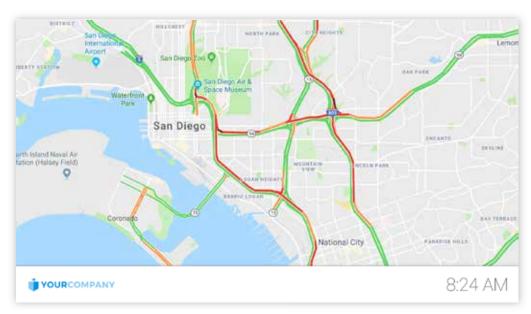

# Traffic Templates

Requires Media Server

#### Usage

Automatically integrate (real-time) traffic information via RSS, XML and API. Please note that some of our default feeds may not be available for your location.

#### Google Maps

Displays a Google traffic map based on your location

2

| 17:01 | Zandvoort aan Zee<br>Schiphol Alroort    | 5  |
|-------|------------------------------------------|----|
|       | Den Helder<br>Zaandam, Castricum, Helioo | 4  |
| 17:04 | Leiden Centraal<br>Schiphol Airport      | 9  |
| 17:08 | Uitgeest i Rijdt vandaag niet            | 10 |
| 17:12 | Amsterdam Centraal                       | 8  |