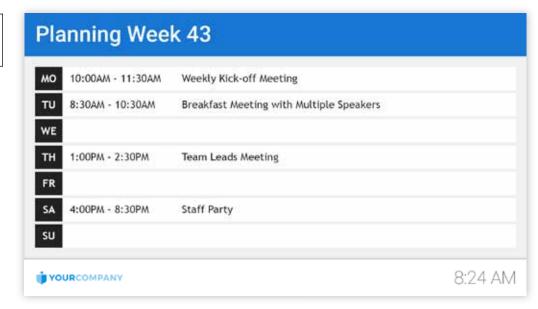

icrosoft Teams Light

Can display highlights from Microsoft Teams

## We

### Weather Templates

i Requires Media Server

#### Usage

Weather templates can display a (5 day) forecast and current conditions for your desired location. Only available as landscape templates. 1



#### Weather with dynamic background

Displays a five day weather forecast and current conditions for your chosen location

2



Weather with dynamic background / no footer

Displays a five day weather forecast and current conditions for your chosen location



### Excel Templates

i Requires Media Server

#### Usage

Excel Templates are powered by the Netpresente Media Server to automatically make screenshots of real-time data in your Excel sheets. 1



#### Real-time KPIs

Displays data from an Excel data sheet

2



#### Week Planning

Displays data from an Excel data sheet



### Excel Templates

Requires Media Server

#### Usage

Excel Templates are powered by the Netpresente Media Server to automatically make screenshots of real-time data in your Excel sheets. 3

| Had Owner    | Name            | tide                        | Organisation               |      |                       |                          |
|--------------|-----------------|-----------------------------|----------------------------|------|-----------------------|--------------------------|
| Ohris Duarte | Bertha Boxer    | Director # Vendor Relations | DSM Healthcare             | Hot  | 321 Westcott Building | bertha@fcof.net          |
| Chris Duarte | Phyllis Cotton  | CFO                         | Farmers Coop. of Flori