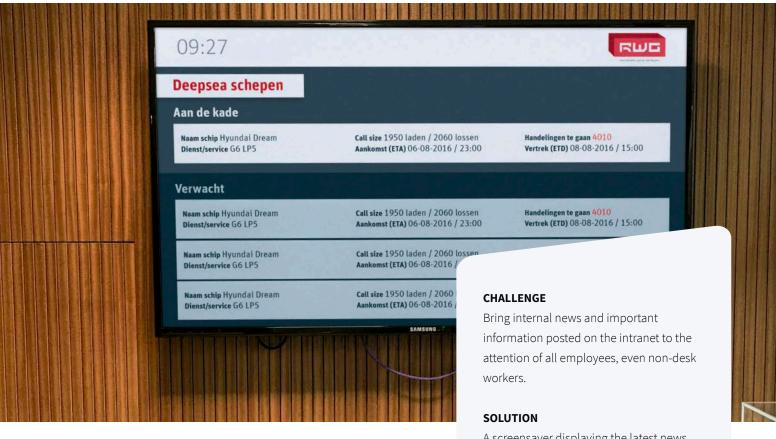

# LARGE SCREENS WITH INTRANET HEADLINES

"We have large screens hanging in both

our office buildings and the terminal. We wanted to stream the intranet on those screens in order to inform our non-desk workers. But that turned out not to be as simple as we had imagined. Luckily, now we have Netpresenter to act as a sort of intermediary to automatically display a condensed version of our intranet on these screens."

www.rwg.nl

A screensaver displaying the latest news on every computer, redirecting office workers to the full item on the intranet. Large screens in the office buildings and in the terminal that automatically show information extracted from the intranet to non-desk workers.