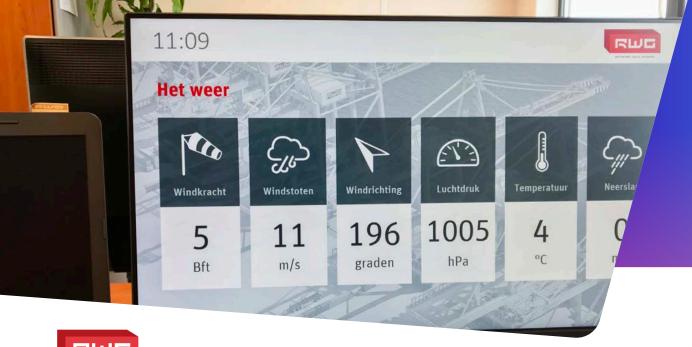

continuously updated. The beauty is that this happens completely automatically. Important weather information from our own weather station is also displayed automatically with Netpresenter ", says Dekker. "By sharing this kind of information, employees know exactly how the organization is doing. This is very important. Not only to inform them, but also to motivate them."