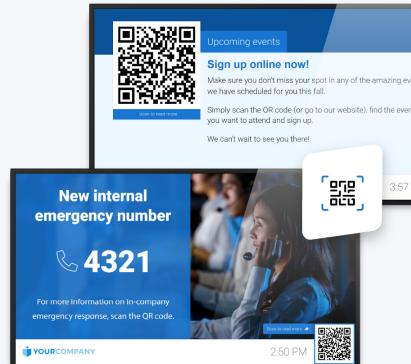

# Time to scan! QR codes now available for Digital Signage

It's now possible to add a OR code to the messages for your TV screens. With this new feature, a URL added in the 'Hyperlink field' of the Message Server, is automatically converted into a QR code. The QR code is instantly visible on your TV screens and allows your audience to use their mobile phone to read a full message or view more information. You can also use the QR code to easily redirect employees to other (external) sources, such as a document, survey, video, intranet page, or website.

> View our QR templates

ENTENCE TO

YOUR PASSWORD