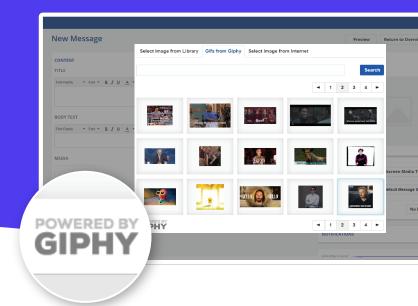

### **GIPHY** integration

Easily add fun GIFs to your messages with our new GIPHY integration. Search GIPHY via the Message Server and choose from hundreds of fun GIFs to bring your content to life!