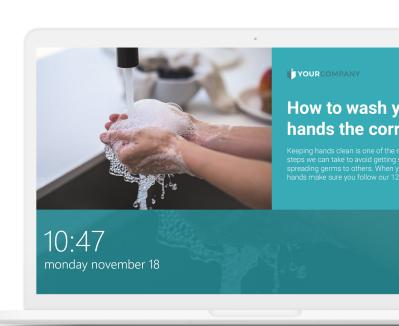

## Corporate Lock Screen

Beautiful landscapes and adorable photos of your favorite animals on the lock screens of every computer in your organization are a thing of the past. Use Netpresenter's Corporate Lock Screen to easily share important information with your employees thought their lock screens without disturbing them from their work. Target specific locations or departments to show only the most important information to your employees. You can do this without help or interference from your IT department, as it is super easy to roll out and use the Corporate Lock Screen.